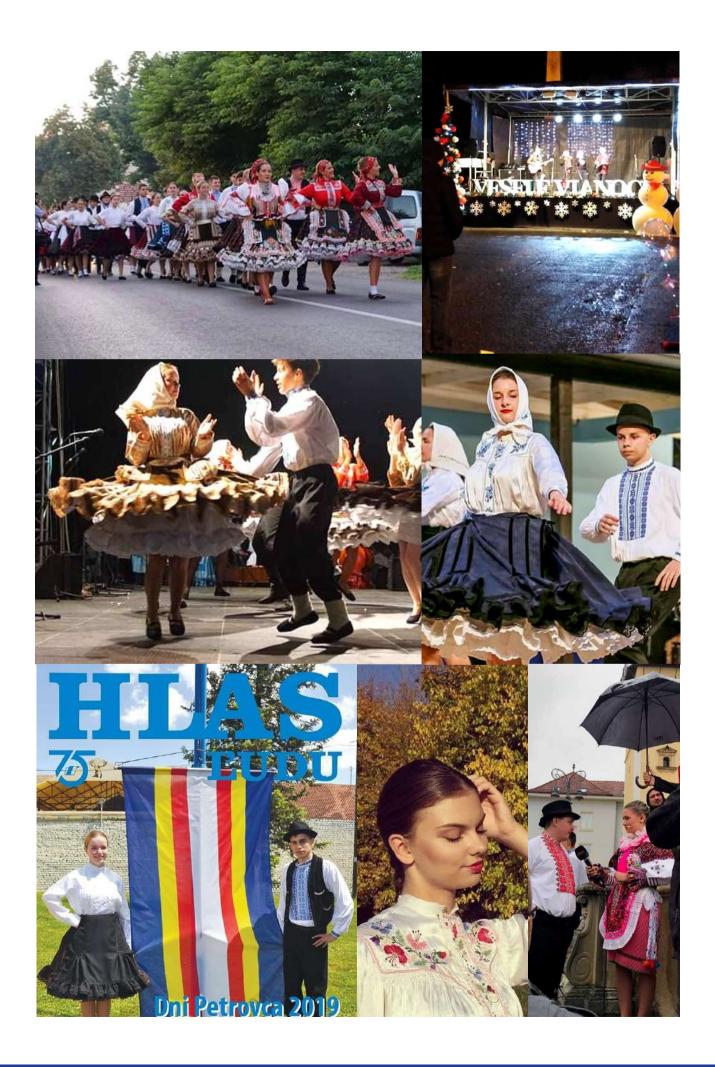

Children (2019 - 2021)

Volunteers

ÚRAD PRE SLOVÁKOV CICH ZAHRANIČÍ

**TEN SING** 

2.3

Our folklore ensemble "Petrovčan" brings together young dancers, singers and musicians in order to cultivate / preserve Slovak folk traditions and music. This program allows young people to perform regularly at local and international folklore festivals. It offers young performers a space to be creatively active through music, dance and singing. Head of the folklore ensemble works as a volunteer.

NEW OBJECTIVES / PLANS:

- Private dance lessons for teens and adults (waltz, step, čardaš)
- Relive COOL;TURA a modern dance, music and theatre club