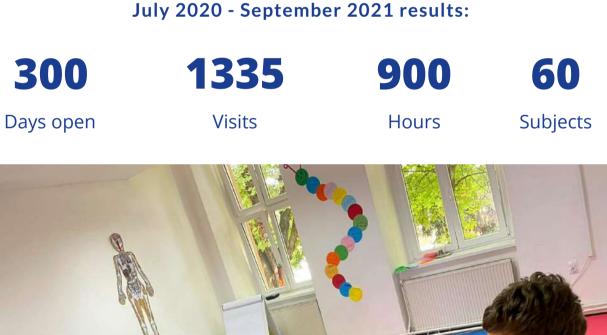

RESPECT

COURAGE

**PROGRAMS** 

2

Our Daycare Center "Ymcáreň" is part of "Signs of hope" project, running from April 2019 to December 2021 with it's main objective: become **service to wider community**.

Daycare Center is open daily for children from 3 up to 12 years. Every week we present a new topic on our social media platforms and parents choose between: environmental, educational, creative or cultural activities for their children. After hiring a new part-time educator, we started working daily from July 15th, 2020.

## ACCOMPLISHMENTS

• Current increase in number of participating parents/children 299% in comparison to years 2018 and 2019 - jump from 18 children per month to about 100 children/month

- Financial income generated from services charged has increased significantly
- We have two part time employees: a project coordinator and a qualified children and youth educator.
- MAIN ACCOMPLISHMENT: Sustainable program which generates income to cover the salary for a part-time employee