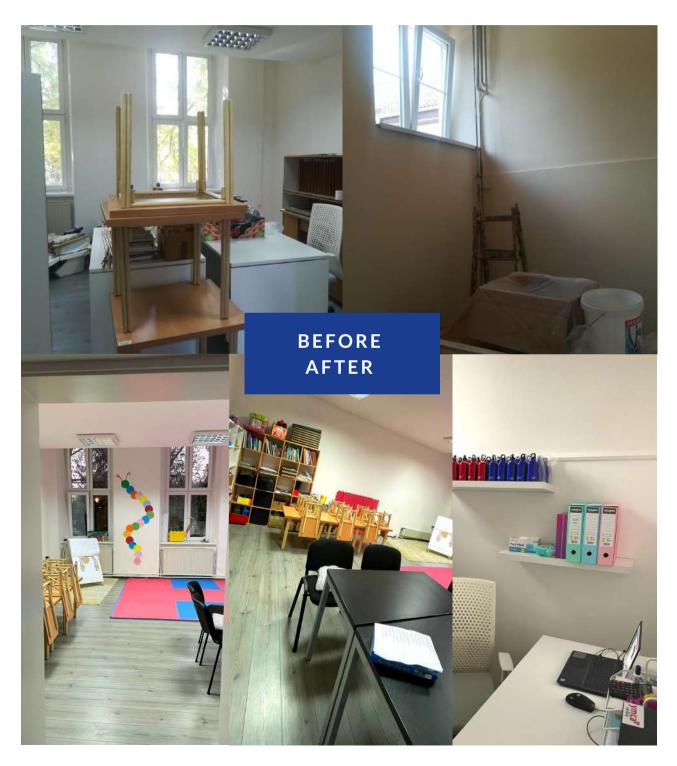

## **NEW SPACE!**

- Our Management team worked hard to acquire the new space from the Municipality to use for an indefinite period of time. The new center consists of classroom / playroom, office, hall and restroom.
- Financial help from the project "Signs of hope" allowed us to renovate and equip the space and make it suitable for children and activities.