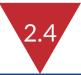

## MOTHER'S CIRCLE

From November to December 2019, 10 new mothers met 12 times. Due to the pandemic that began in early 2020, the mothers limited their social activities. In the next period, we plan to start running this activity again, as much as conditions and measures will allow us to.