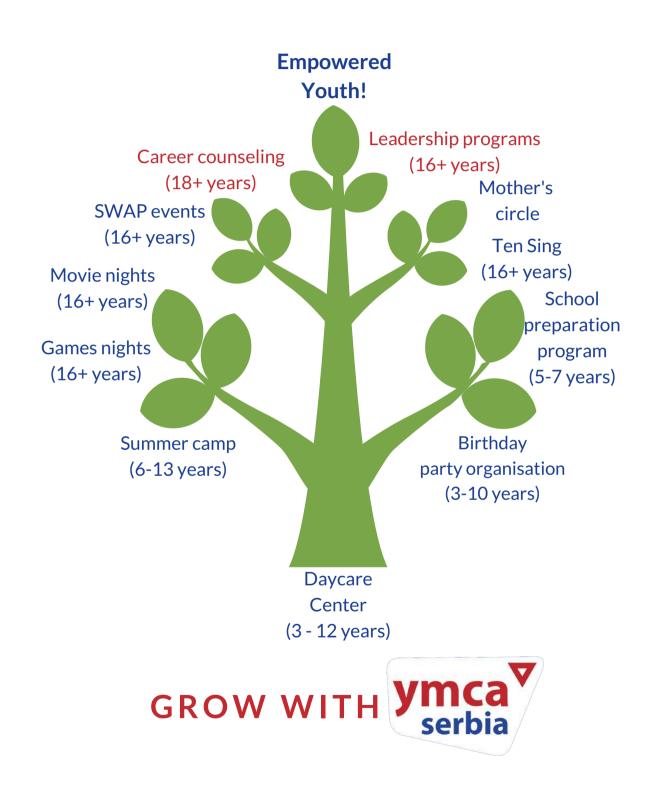

#### Youth programs

- Leadership programs
- E-Bridge project (in partnership with YMCA Kosovo and YMCA Ireland)
- Career counseling
- Weekly gatherings (Game and Movie nights)

#### Kids programs

- Summer camp abroad
- School preparation program
- Organizing birthday parties

#### Ten Sing

- Private dance lessons (waltz, step, čardaš)
- COOL;TURA modern dance, music and theatre club

#### Community programs

• SWAP events (clothing, books, toys, furniture...)

## MOTHER'S CIRCLE

From November to December 2019, 10 new mothers met 12 times. Due to the pandemic that began in early 2020, the mothers limited their social activities. In the next period, we plan to start running this activity again, as much as conditions and measures will allow us to.

#### **NEW OBJECTIVES/PLANS:**

- School preparation program for 6 year olds consists of 8 different steps and individual weekly gatherings with its main goal to fully prepare future first graders
- Birthday organization activities planning and supervision done by educator at YMCA Serbia space.
- Reach increase presenting our activities in nearby towns (Kulpin and Gložan) and reaching kids from vulnerable backgrounds.

#### **NEW OBJECTIVES/PLANS:**

- Camping facility suitable for overnight camps
- Camping abroad organized stay at rented camping facility, opportunity for cultural growth for children from low-income families.