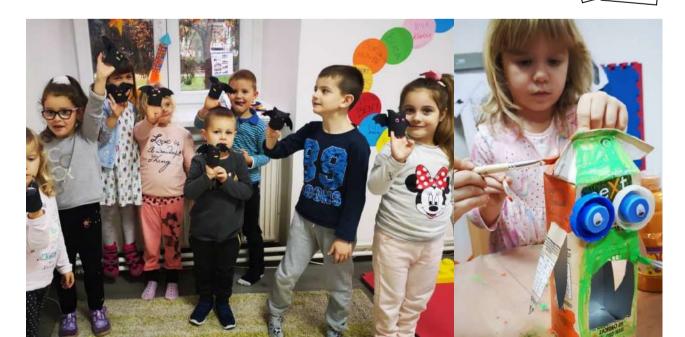

RESPECT

COURAGE

**PROGRAMS** 

2

Our Daycare Center "Ymcáreň" is part of "Signs of hope" project, running from April 2019 to December 2021 with it's main objective: become **service to wider community**.

Daycare Center is open daily for children from 3 up to 12 years. Every week we present a new topic on our social media platforms and parents choose between: environmental, educational, creative or cultural activities for their children. After hiring a new part-time educator, we started working daily from July 15th, 2020.

# More photos: