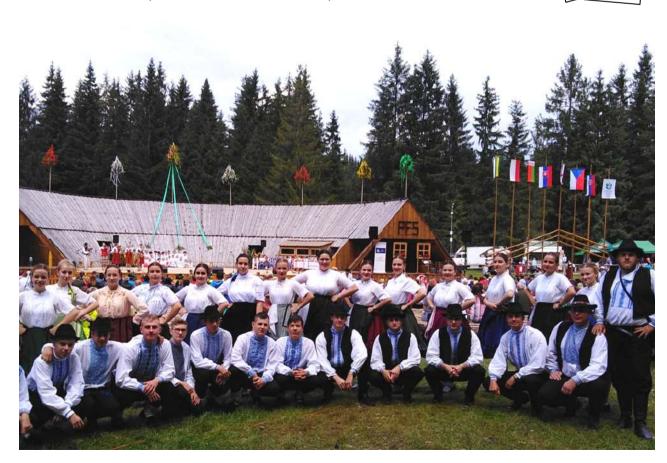

Children (2019 - 2021)

Volunteers

ÚRAD PRE SLOVÁKOV CICH ZAHRANIČÍ

**TEN SING** 

2.3

Our folklore ensemble "Petrovčan" brings together young dancers, singers and musicians in order to cultivate / preserve Slovak folk traditions and music. This program allows young people to perform regularly at local and international folklore festivals. It offers young performers a space to be creatively active through music, dance and singing. Head of the folklore ensemble works as a volunteer.

NEW OBJECTIVES / PLANS:

- Private dance lessons for teens and adults (waltz, step, čardaš)
- Relive COOL;TURA a modern dance, music and theatre club